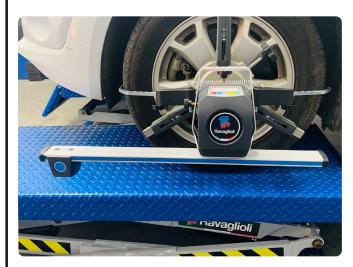

### **New Wireless Measuring Receptors**

- Stronger and More Robust
- Lighter and more compact design
- Most accurate ever
- Bluetooth 5.2 for Super-Fast Performance

## Standard Items With All Packages

Steering Wheel

& Brake Locks

2 Instrument Storage Boards With Charging

Pair of Turning Plates

4 Wireless Sensors Heads

Teq-Link Data Management App

Smart Tablet