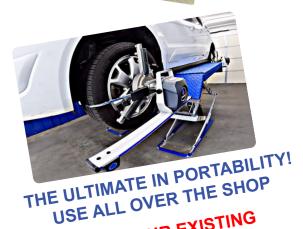

# RAVAmerica TD-2.0 SmartAligner

USES YOUR EXISTING LIFTS....TWO POST, FOUR POST, SCISSOR OR PIT LIFTS

PERFECT FOR QUICK LUBE CENTERS

USE YOUR EXISTING
2 POST LIFTS!

DRIVE ON ALIGNMENT RACK CAN BE USED BUT IS NO LONGER REQUIRED.

ENTIRE SYSTEM STORES ON THE WALL NOTHING CLUTTERING YOUR SHOP FLOOR!

### **UNLEASH ITS POWERFUL FEATURES!**

- No runout compensation...no pushing and rolling vehicle
- Measure off the floor, 2 post lift, tire lift, scissor, or drive on rack
- Works in virtually any bay...get all your techs involved
- Increase your productivity...align the vehicle where it sits
- WIFI and Bluetooth technologies combine for fastest and most reliable wireless communication possible.