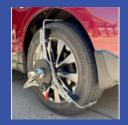

### **Deluxe**

4-Point Non Runout Tire Grabbing Wheel Clamps

Wall Storage Pegs for Wheel Clamp Storage