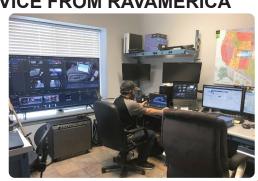

ENTIRE SYSTEM STORES ON THE WALL NOTHING CLUTTERING YOUR SHOP FLOOR!

#### **POWERED BY TABLET**

## Standard Items With All Packages

Steering Wheel

& Brake Locks

2 Instrument Storage Boards With Charging

Pair of Turning Plates

4 Wireless Sensors Heads

Teq-Link Data Management App

Smart Tablet