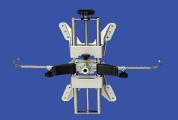

# RAVAmerica TD-2.0 SmartAligner

USES YOUR EXISTING LIFTS....TWO POST, FOUR POST, SCISSOR OR PIT LIFTS

PERFECT FOR QUICK LUBE CENTERS

USE YOUR EXISTING
2 POST LIFTS!

DRIVE ON ALIGNMENT RACK CAN BE USED BUT IS NO LONGER REQUIRED.

## RAVAmerica TD 2.0 SmartAligner

Unmatched versatility, portability, speed, and precision.

# RAVAmerica TD 2.0 SmartAligner

RULE 1 — TAKE THE ALIGNER TO THE VEHICLE...NOT THE OTHER WAY AROUND.

TAKING THE ALIGNER TO THE VEHICLE