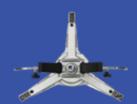

# RAVAmerica TD-2.0 SmartAligner

USES YOUR EXISTING LIFTS....TWO POST, FOUR POST, SCISSOR OR PIT LIFTS

PERFECT FOR QUICK LUBE CENTERS

USE YOUR EXISTING
2 POST LIFTS!

DRIVE ON ALIGNMENT RACK CAN BE USED BUT IS NO LONGER REQUIRED.

## RAVAmerica TD 2.0 SmartAligner

Unmatched versatility, portability, speed, and precision.

# RAVAmerica TD 2.0 SmartAligner

RULE 1 — TAKE THE ALIGNER TO THE VEHICLE...NOT THE OTHER WAY AROUND.

TAKING THE ALIGNER TO THE VEHICLE