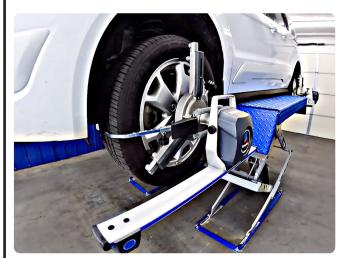

### **New Wireless Measuring Receptors**

- Stronger and More Robust
- Lighter and more compact design
- Most accurate ever
- Bluetooth 5.2 for Super-Fast Performance

## Standard Items With All Packages

Steering Wheel

& Brake Locks

2 Instrument Storage Boards With Charging

Pair of Turning Plates

4 Wireless Sensors Heads

Teq-Link Data Management App

Smart Tablet