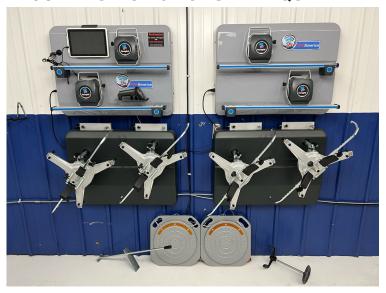

## Standard Items With All Packages

Steering Wheel

& Brake Locks

2 Instrument Storage Boards With Charging

Pair of Turning Plates

4 Wireless Sensors Heads

Teq-Link Data Management App

Smart Tablet

ENTIRE SYSTEM STORES ON THE WALL NOTHING CLUTTERING YOUR SHOP FLOOR!

#### **POWERED BY TABLET**