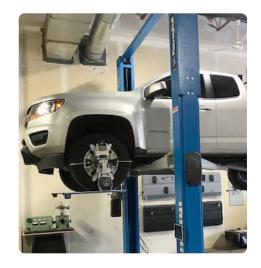

# RAVAmerica TD-2.0 SmartAligner

USES YOUR EXISTING LIFTS....TWO POST, FOUR POST, SCISSOR OR PIT LIFTS

PERFECT FOR QUICK LUBE CENTERS

USE YOUR EXISTING
2 POST LIFTS!

DRIVE ON ALIGNMENT RACK CAN BE USED BUT IS NO LONGER REQUIRED.

ENTIRE SYSTEM STORES ON THE WALL NOTHING CLUTTERING YOUR SHOP FLOOR!